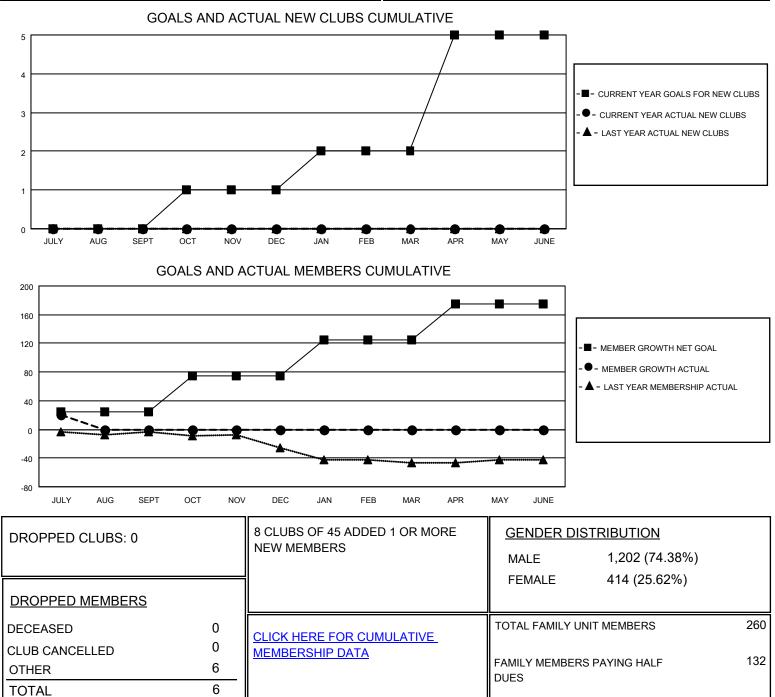

## LOCATION WISCONSIN

District 27 E2

Results as of: 7/31/2021

| Clubs                 |               |           |               | Members               |                       |                         |                                                    |
|-----------------------|---------------|-----------|---------------|-----------------------|-----------------------|-------------------------|----------------------------------------------------|
| RESULTS FOR 2021-2022 |               |           |               | RESULTS FOR 2021-2022 |                       |                         |                                                    |
| QUARTER               | NEW CLUB GOAL | NEW CLUBS | DROPPED CLUBS | QUARTER MEMB          | ER GROWTH NET<br>GOAL | MEMBER GROWTH<br>ACTUAL | DROPPED<br>MEMBERS ACTUAL<br>(including transfers) |
| JULY/AUG/SEPT         | 0             | 0         | 0             | JULY/AUG/SEPT         | 25                    | 27                      | 6                                                  |
| OCT/NOV/DEC           | 1             | 0         | 0             | OCT/NOV/DEC           | 50                    | 0                       | 0                                                  |
| JAN/FEB/MAR           | 1             | 0         | 0             | JAN/FEB/MAR           | 50                    | 0                       | 0                                                  |
| APR/MAY/JUNE          | 3             | 0         | 0             | APR/MAY/JUNE          | 50                    | 0                       | 0                                                  |